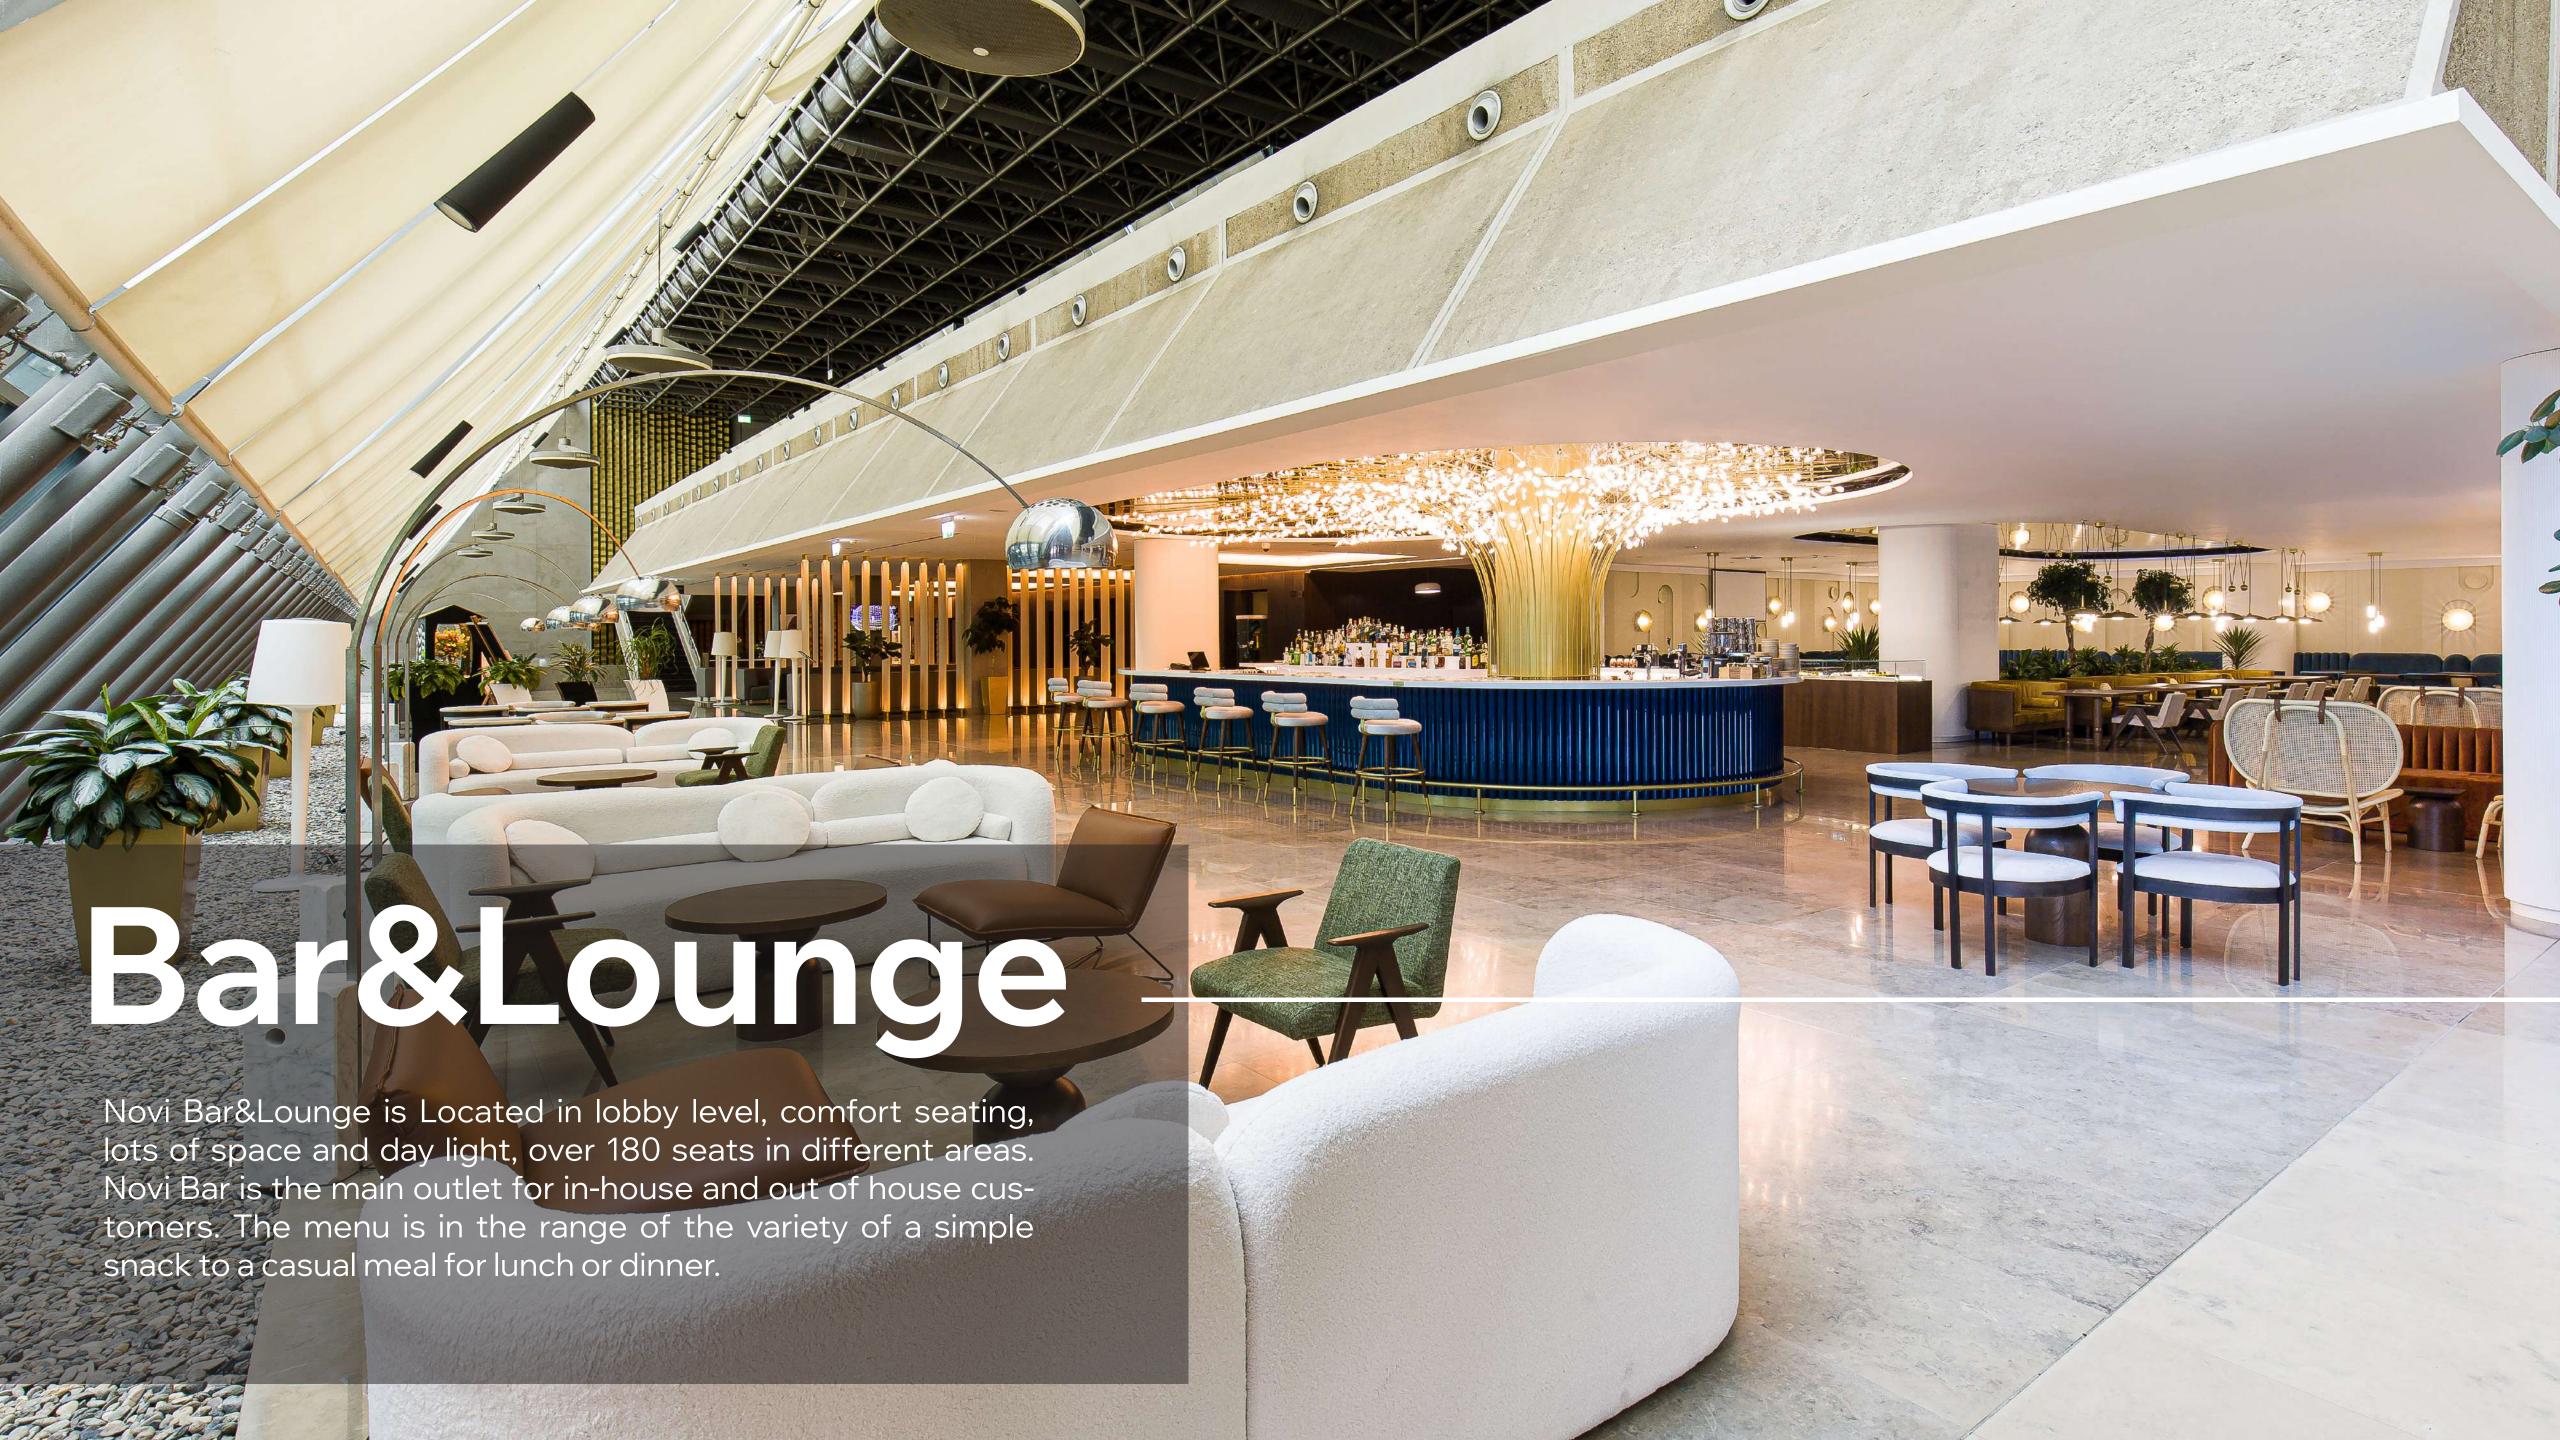

### Dining Room Restaulan

Located in our Lobby level, seating capacity 260, modern design with day light. Offering breakfast buffet in the morning and lunches/dinners for group buffets or set menu for tour series.