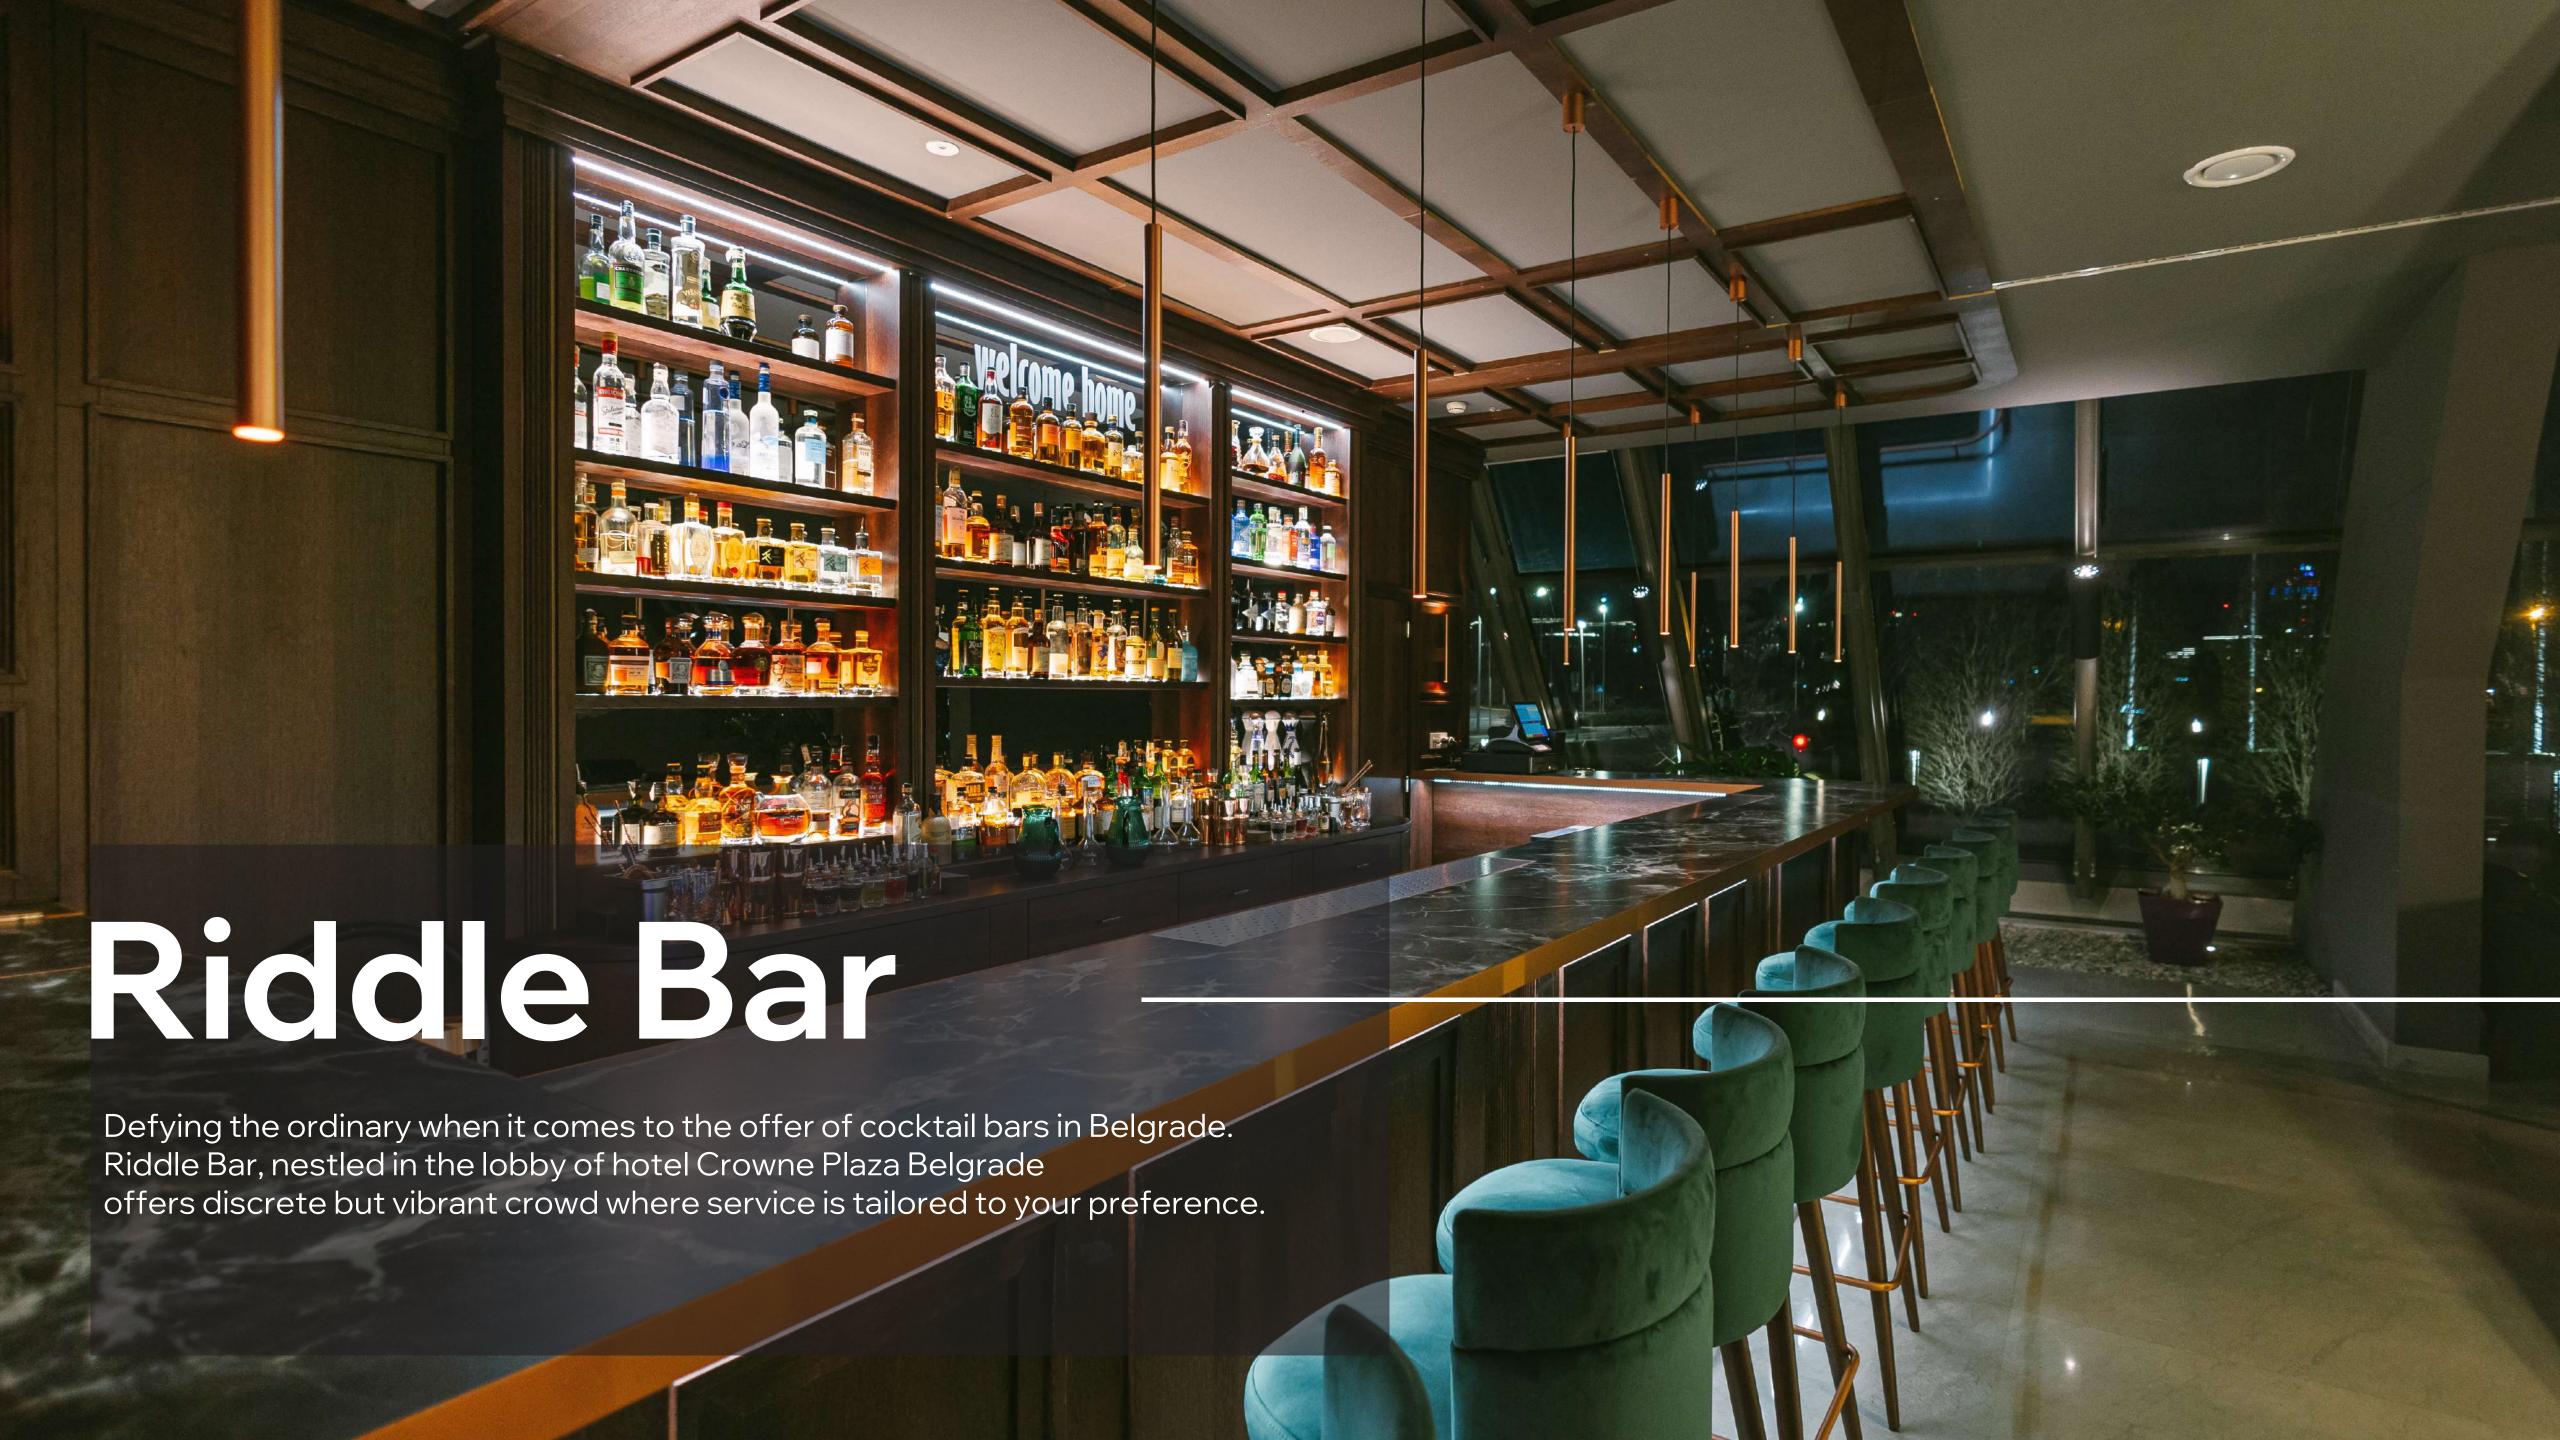

| _             | -       | -         | 300       | 240     | -         | -       | -       |
| TERRACE                   | 250 | -           | -             | -       | -         | 150       | -       | -         | -       | -       |
|                           |     |             |               |         |           |           |         |           |         |         |
|                           |     |             |               |         |           |           |         |           |         |         |





### Fine Dining PRIME

Fine Dining Restaurant PRIME Located in ground floor, Opened for lunch and dinner a la carte. Restaurant seating capacity 98 inside, 20 outside terrace. The restaurant is serving international dishes with a mix of Serbian cuisine on a modern way.





### Dining Room Restaulan

Located in our Lobby level, seating capacity 260, modern design with day light. Offering breakfast buffet in the morning and lunches/dinners for group buffets or set menu for tour series.