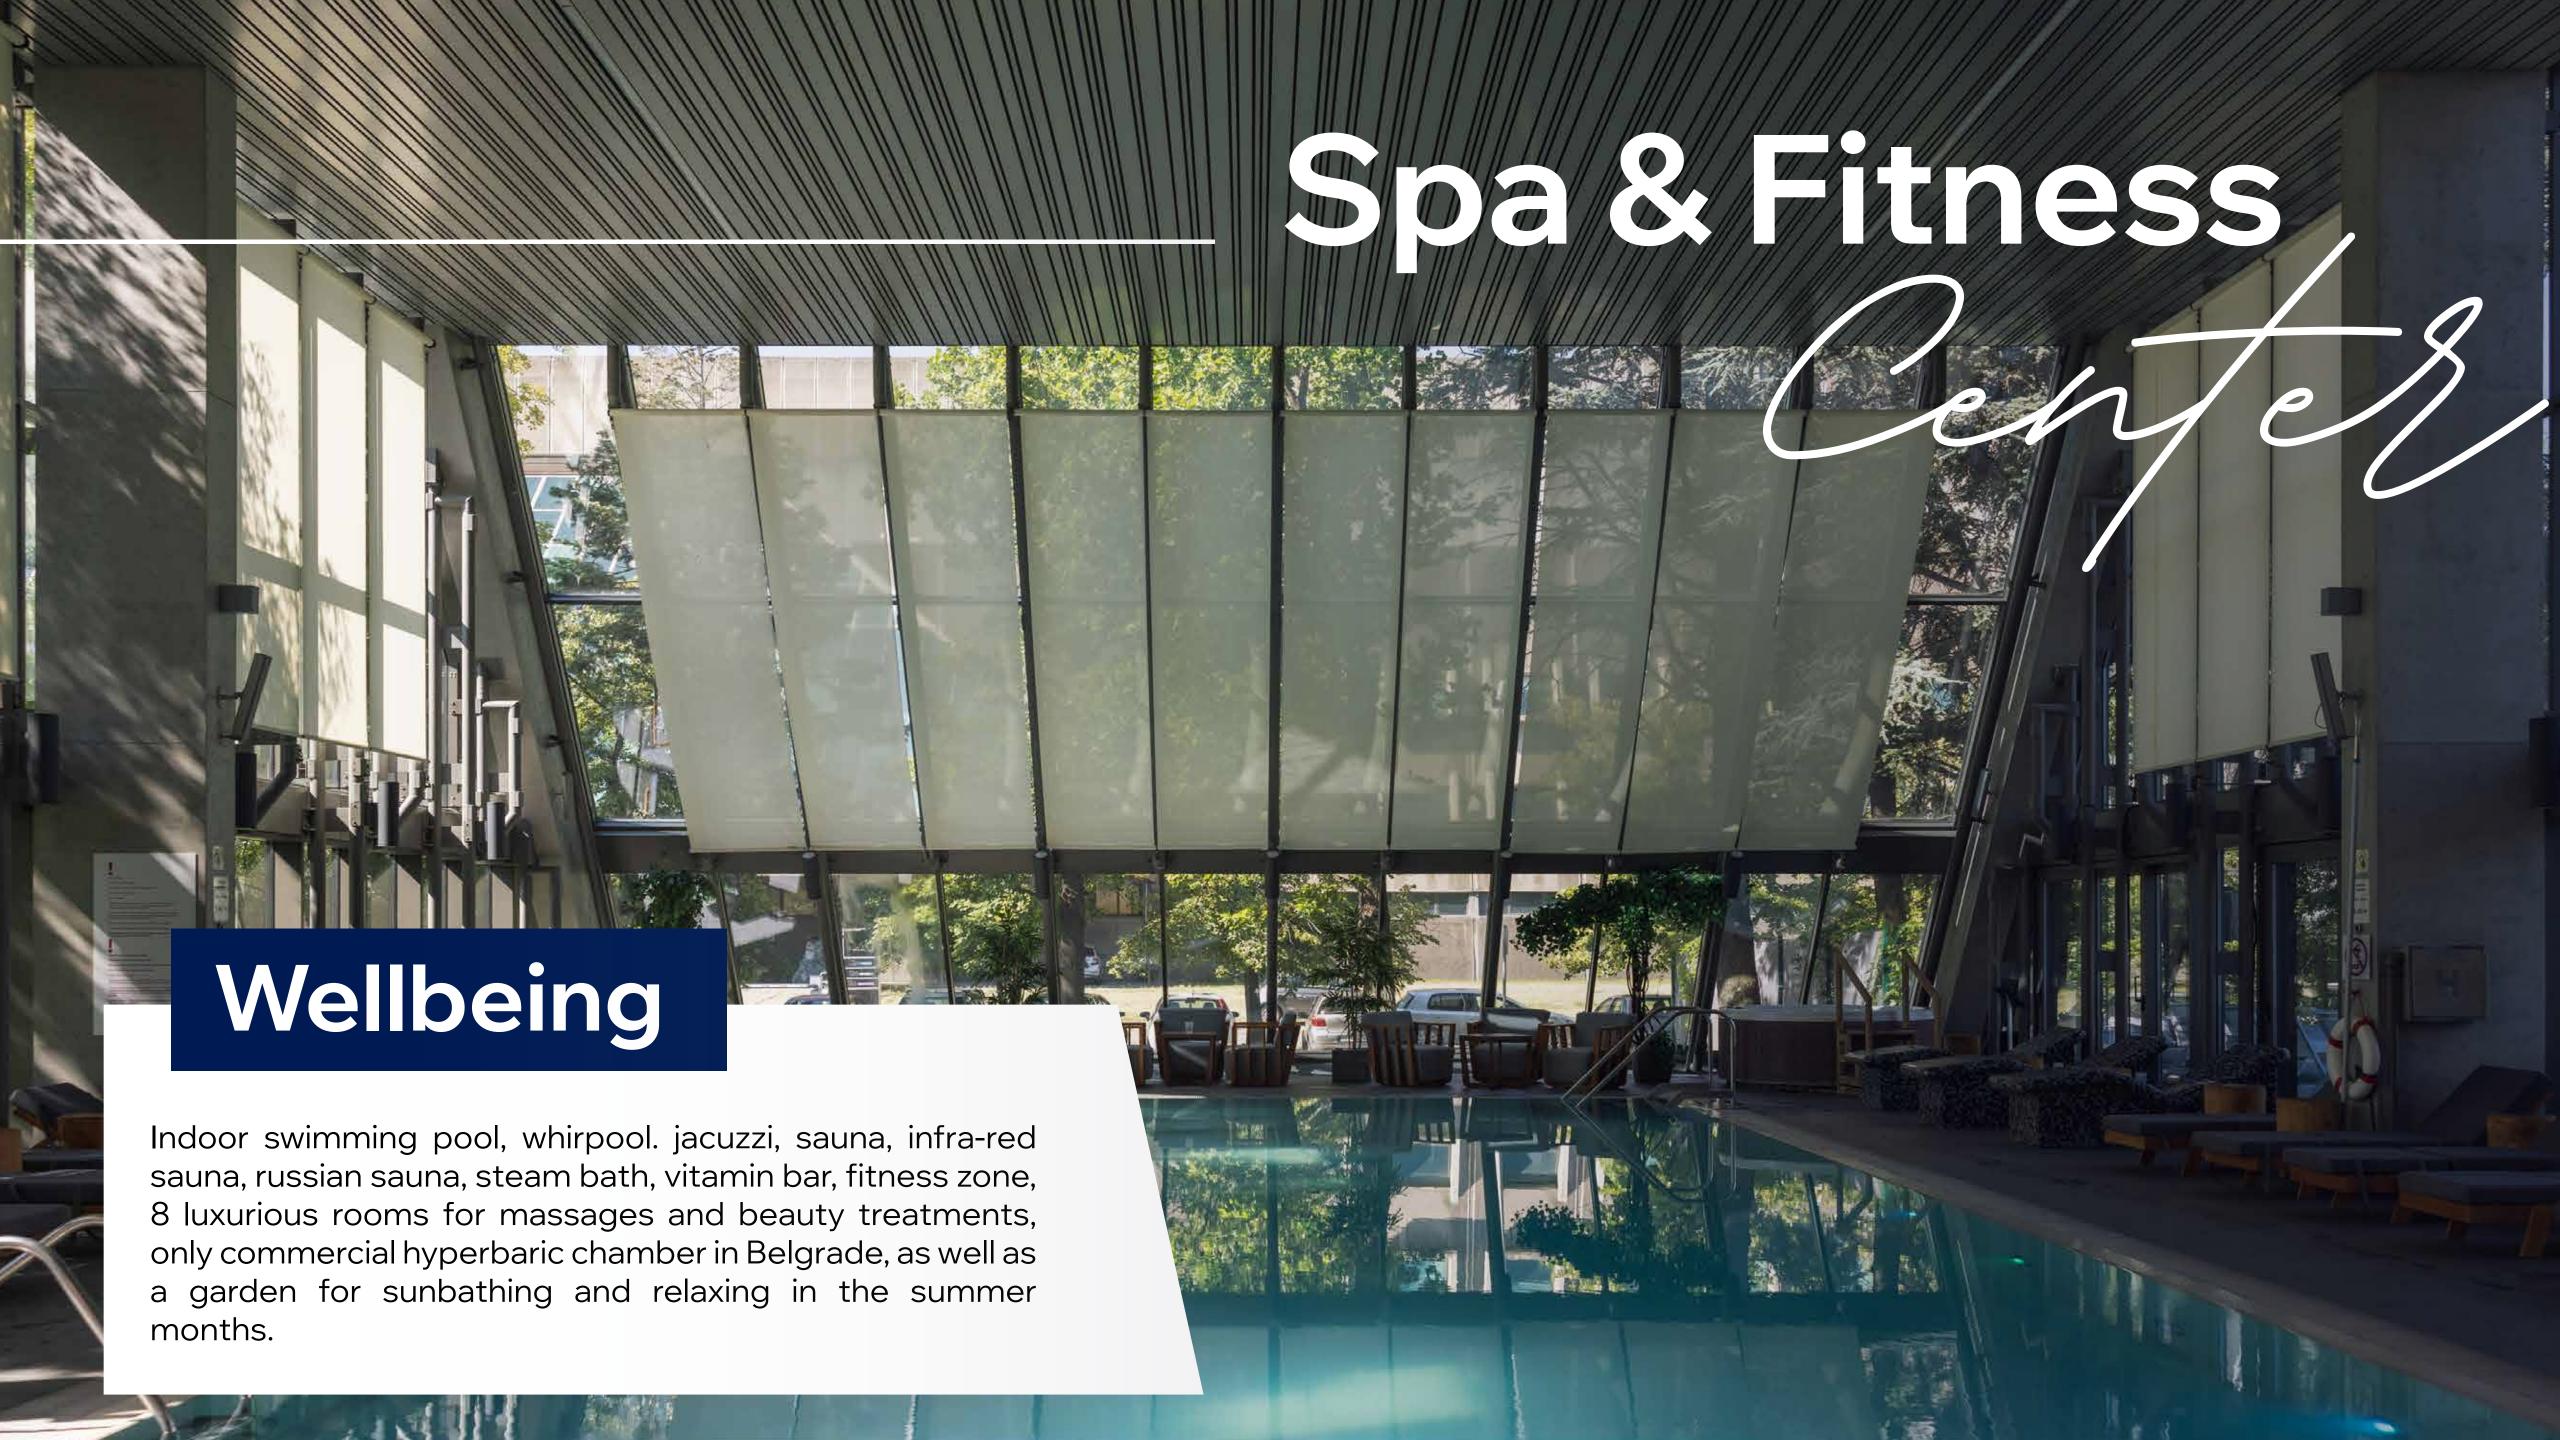

| -       |
|                           |     |             |               |         |           |           |         |           |         |         |
|                           |     |             |               |         |           |           |         |           |         |         |





### Fine Dining PRIME

Fine Dining Restaurant PRIME Located in ground floor, Opened for lunch and dinner a la carte. Restaurant seating capacity 98 inside, 20 outside terrace. The restaurant is serving international dishes with a mix of Serbian cuisine on a modern way.





### Dining Room Restaulan

Located in our Lobby level, seating capacity 260, modern design with day light. Offering breakfast buffet in the morning and lunches/dinners for group buffets or set menu for tour series.