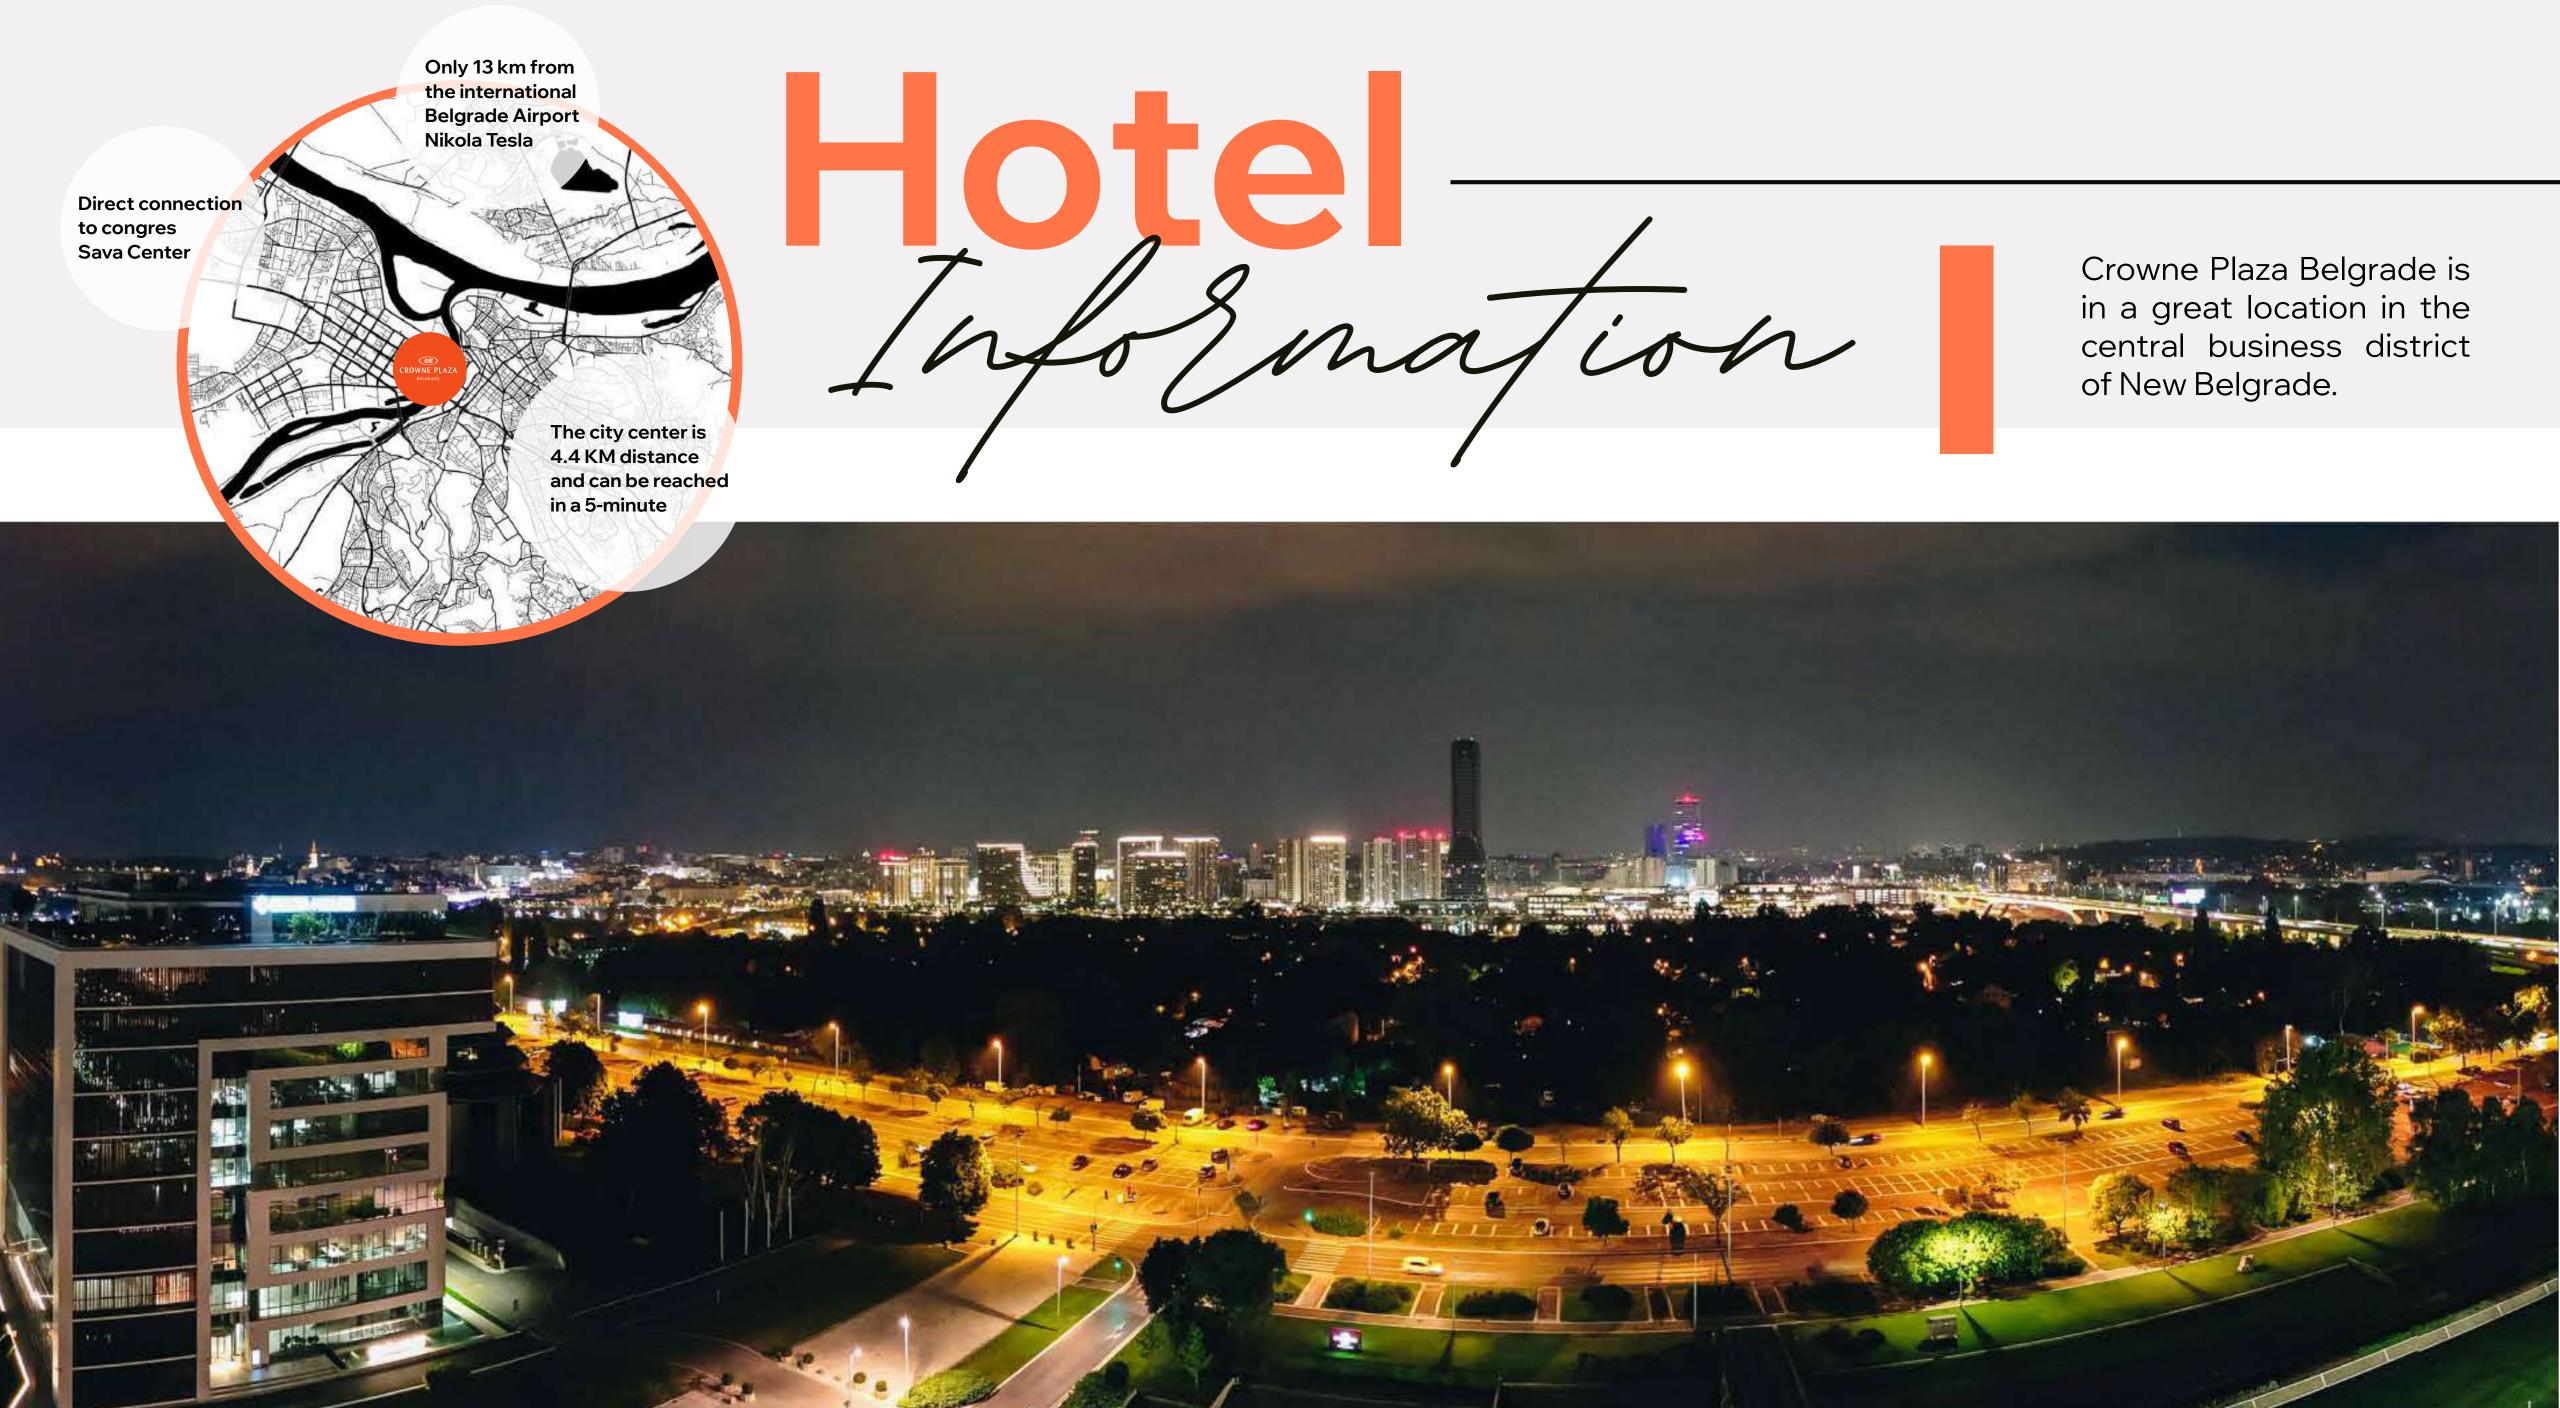

### Designed for today's bussines

416 GUESTROOMS, CLUB ROOMS AND SUITS

2 RESTAURANTS, LOUNGES AND BARS AMENITIES

2.000 SQM FLEXIBLE MEETING SPACE

15 MEETING ROOMS

**EXHIBITION SPACE** 

VIP LOUNGE FOR CLUB LEVEL GUESTS

**SPA ZONE & FITNESS** 

**TERRACE WITH PATIO** 

HAIR AND BEAUTY SALON