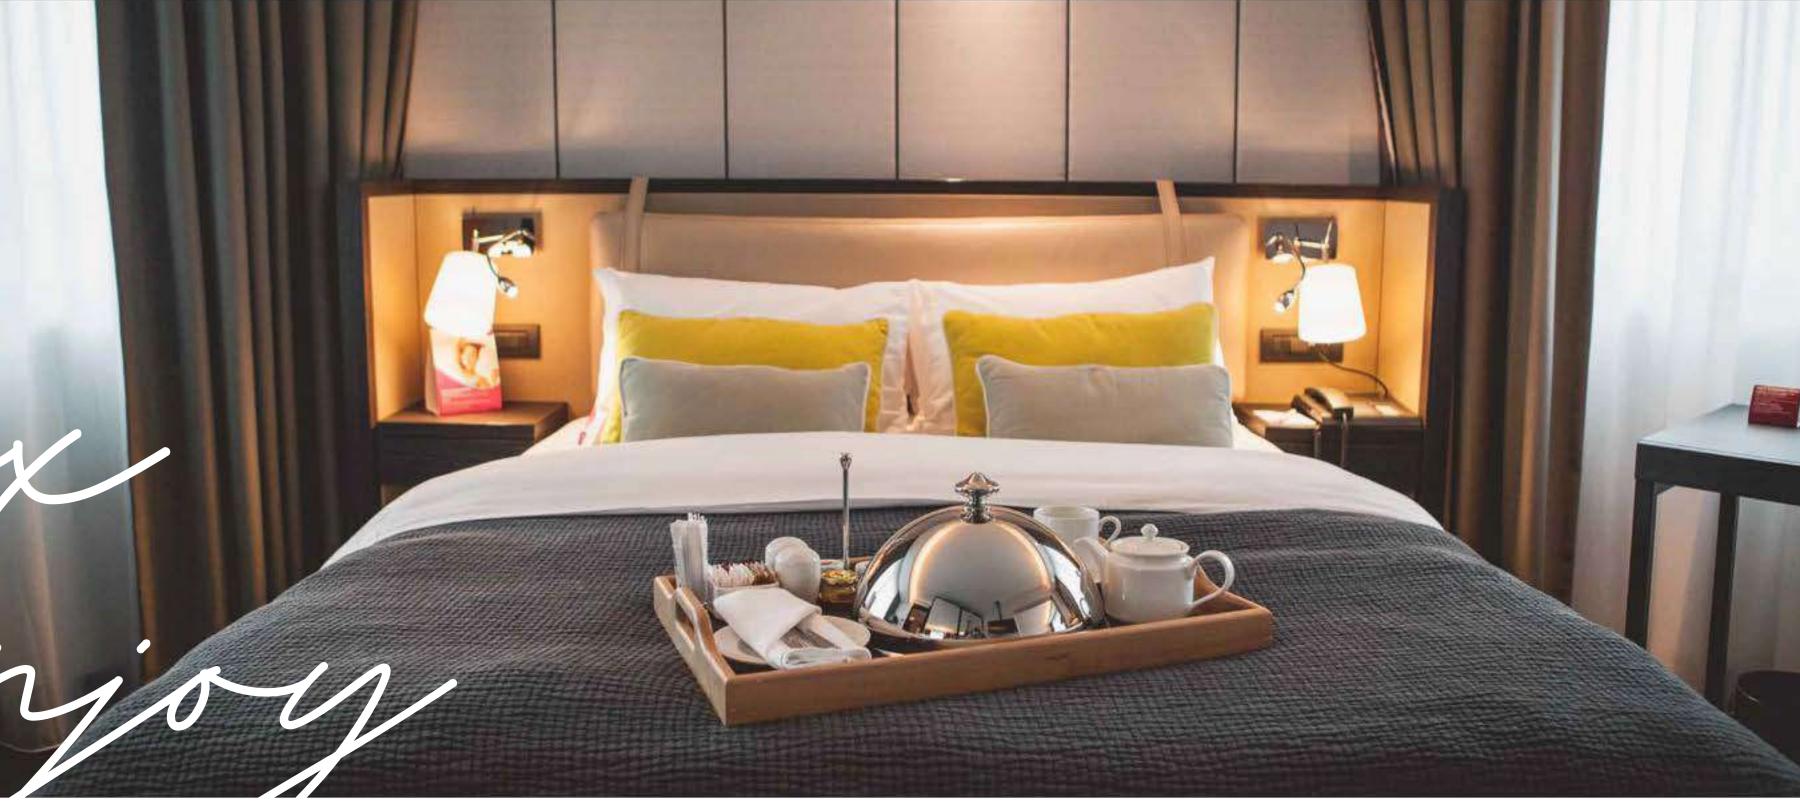

# Jues/rooms

Enjoy your club room with a king size bed large whilst taking in the panoramic view of Belgrade from from the 7th or 8th floor. Air conditioned with complimentary high speed WiFi and upgraded bathroom amenities. Access to the Club Lounge offering complementary snacks and drinks.

#### Guestrooms

Our modernly styled 52m<sup>2</sup> superior suites have a separate bedroom with king size bed and an elegant living room perfect for both work or relaxing.

Each room has its own separate LCD TV. With air conditioning, complimentary high speed WiFi.