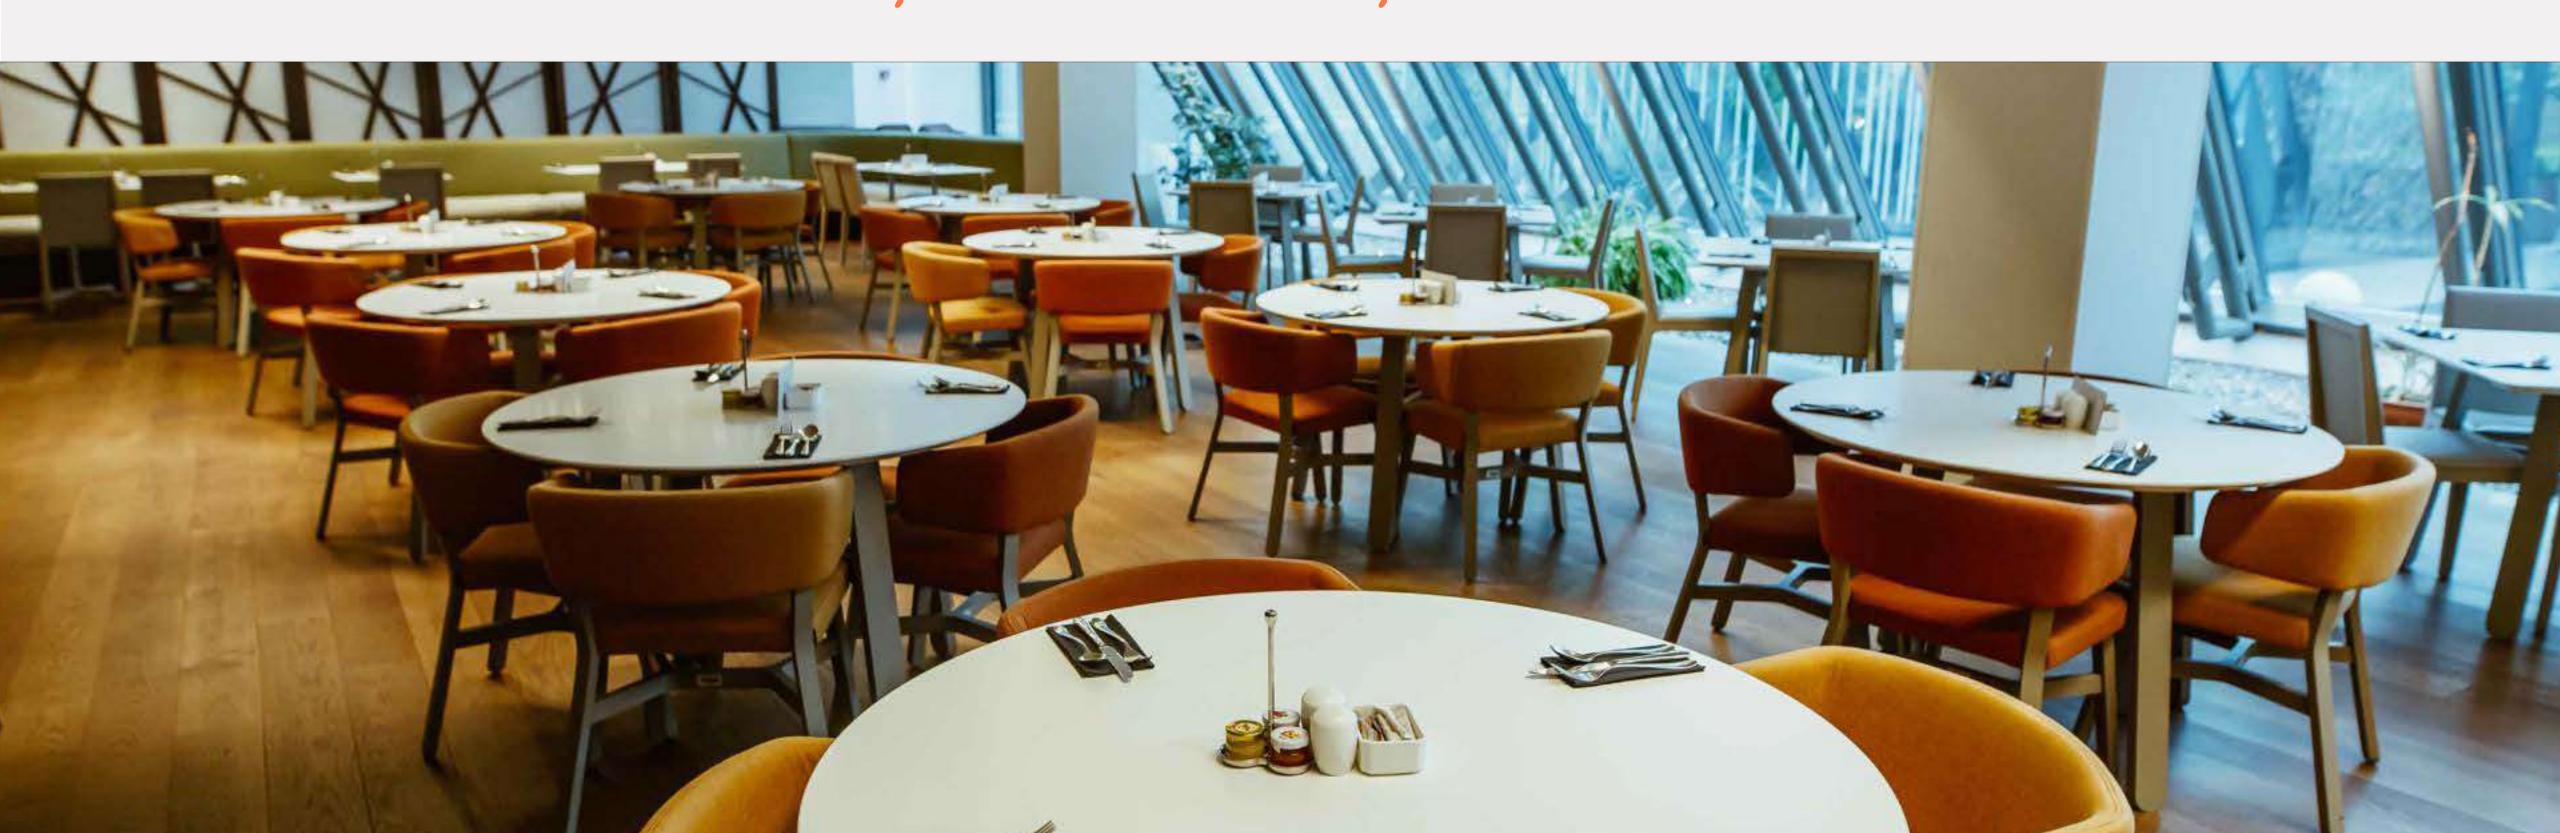

### Dining Room Restaulan

Located in our Lobby level, seating capacity 260, modern design with day light. Offering breakfast buffet in the morning and lunches/dinners for group buffets or set menu for tour series.