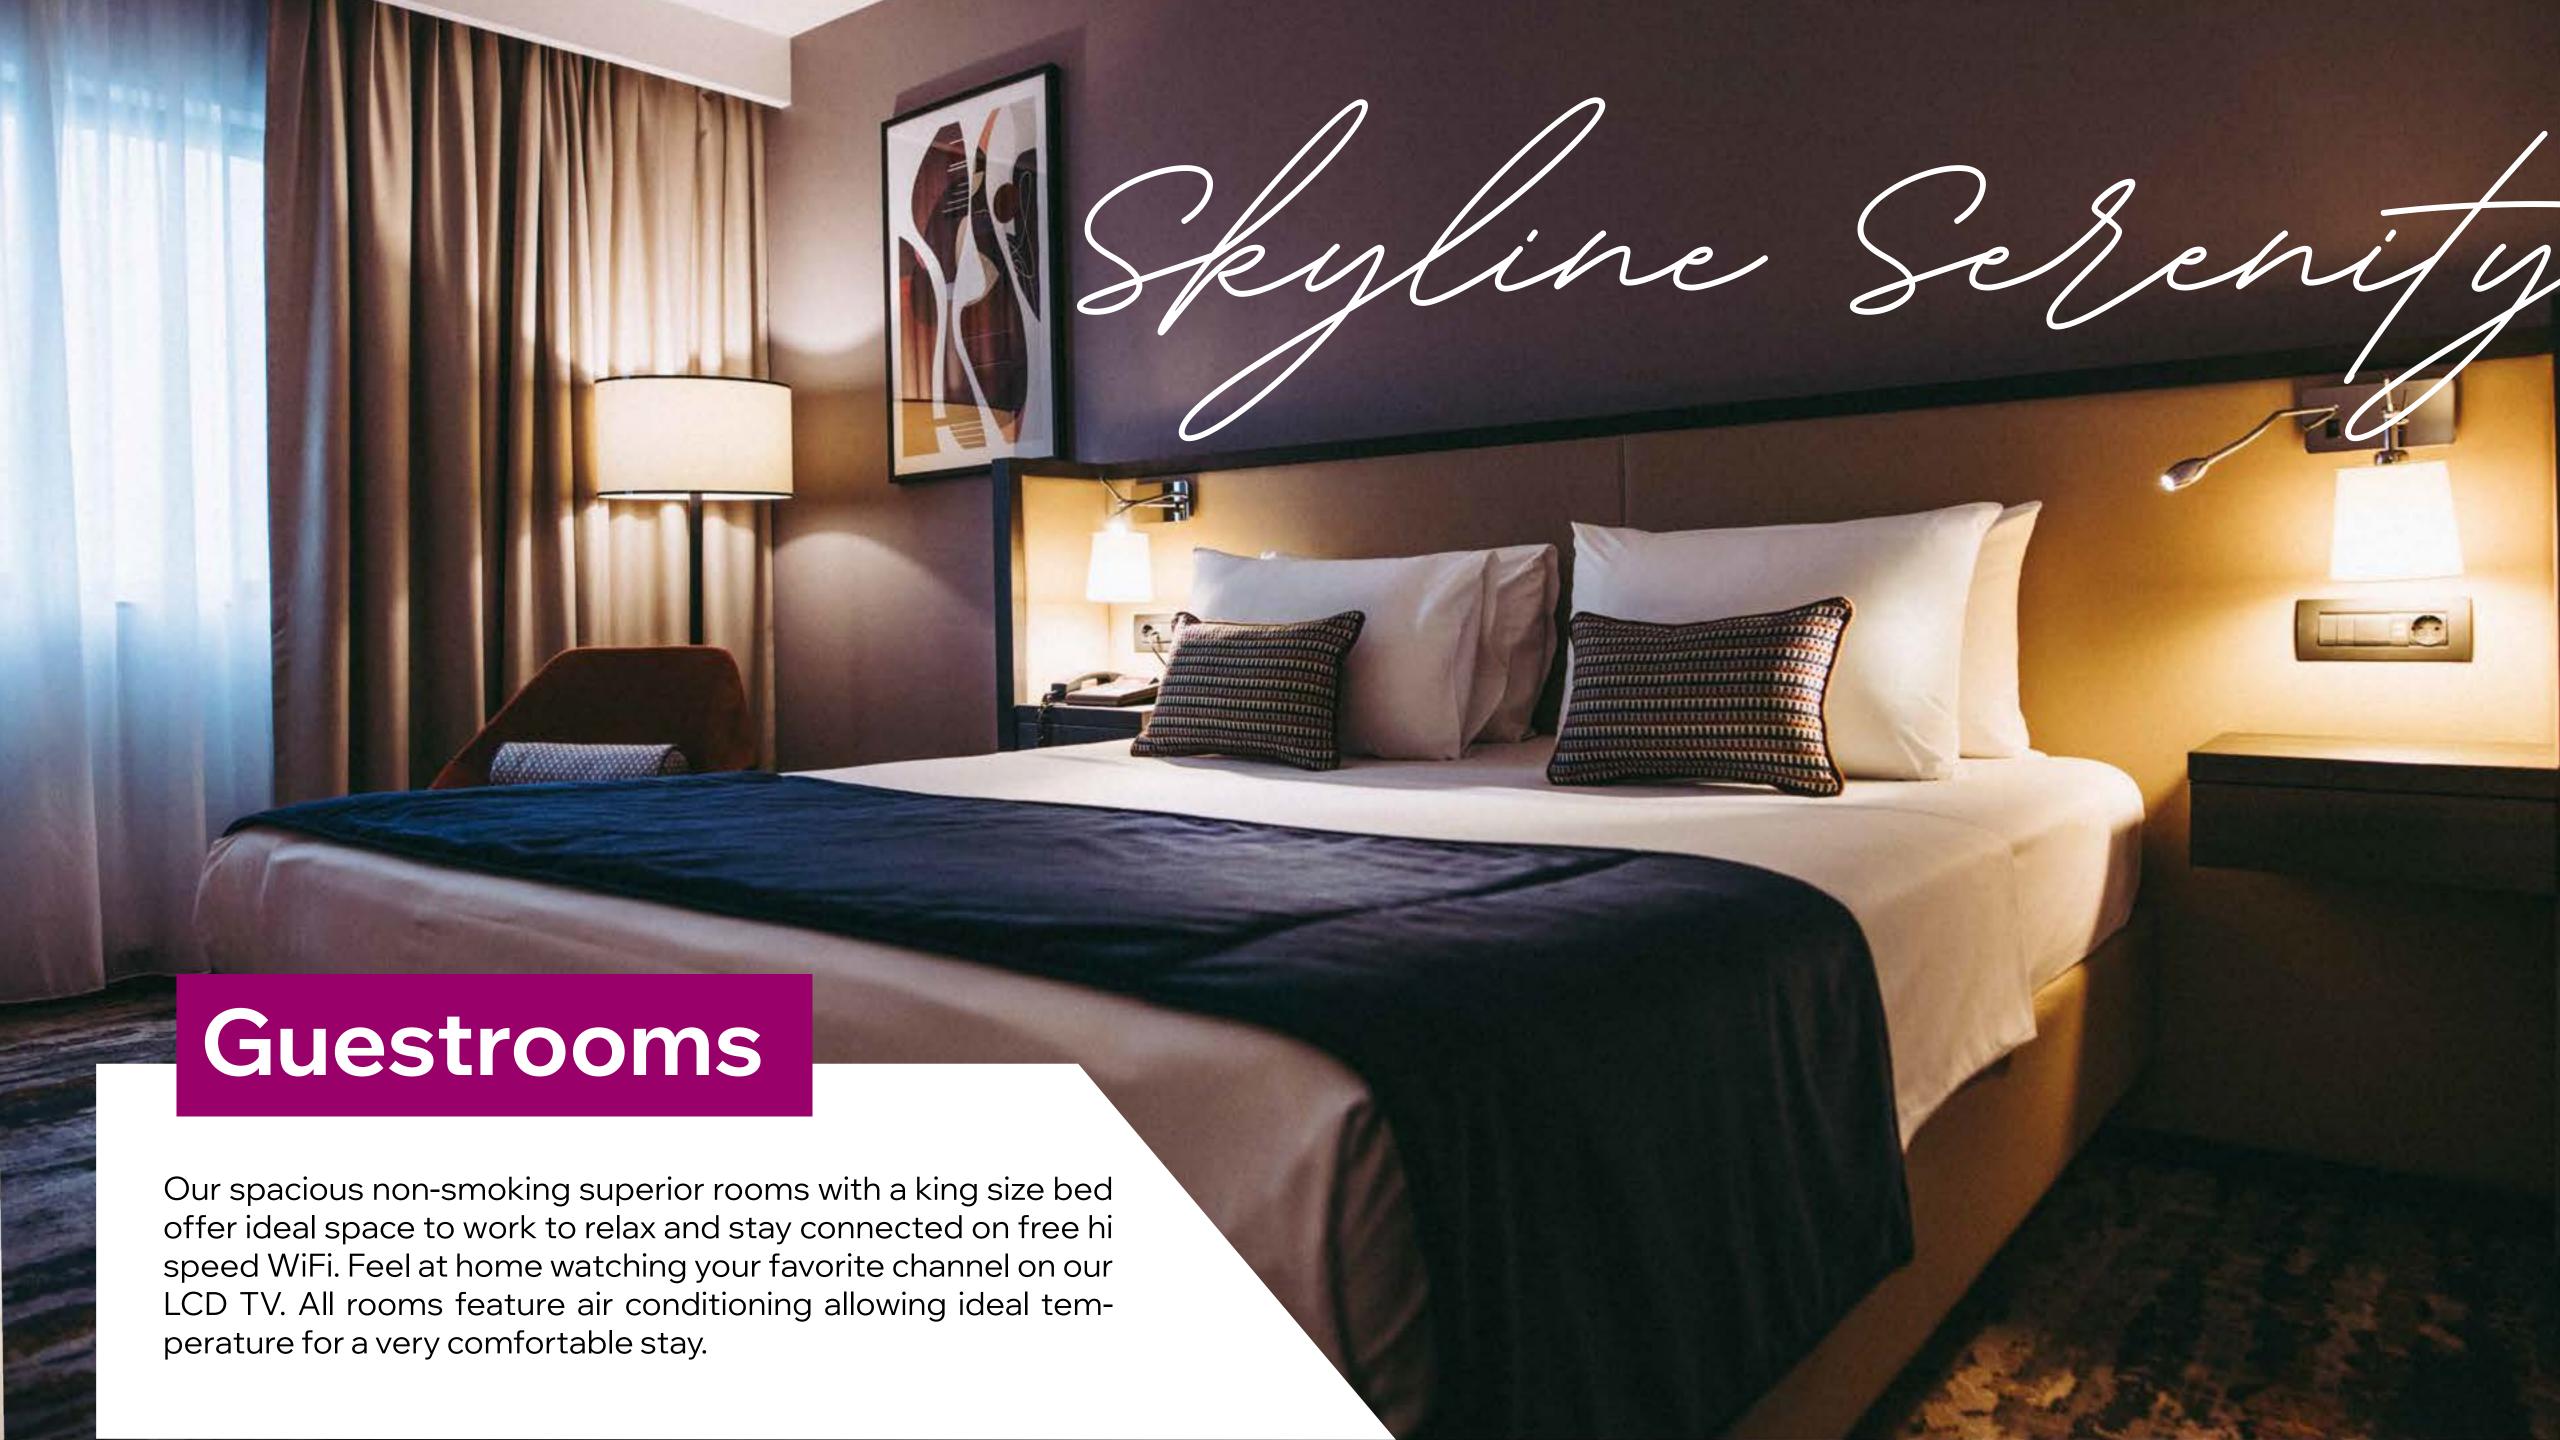

# Jues/rooms

Enjoy your club room with a king size bed large whilst taking in the panoramic view of Belgrade from from the 7th or 8th floor. Air conditioned with complimentary high speed WiFi and upgraded bathroom amenities. Access to the Club Lounge offering complementary snacks and drinks.

#### Guestrooms

Our modernly styled 52m<sup>2</sup> superior suites have a separate bedroom with king size bed and an elegant living room perfect for both work or relaxing.

Each room has its own separate LCD TV. With air conditioning, complimentary high speed WiFi.