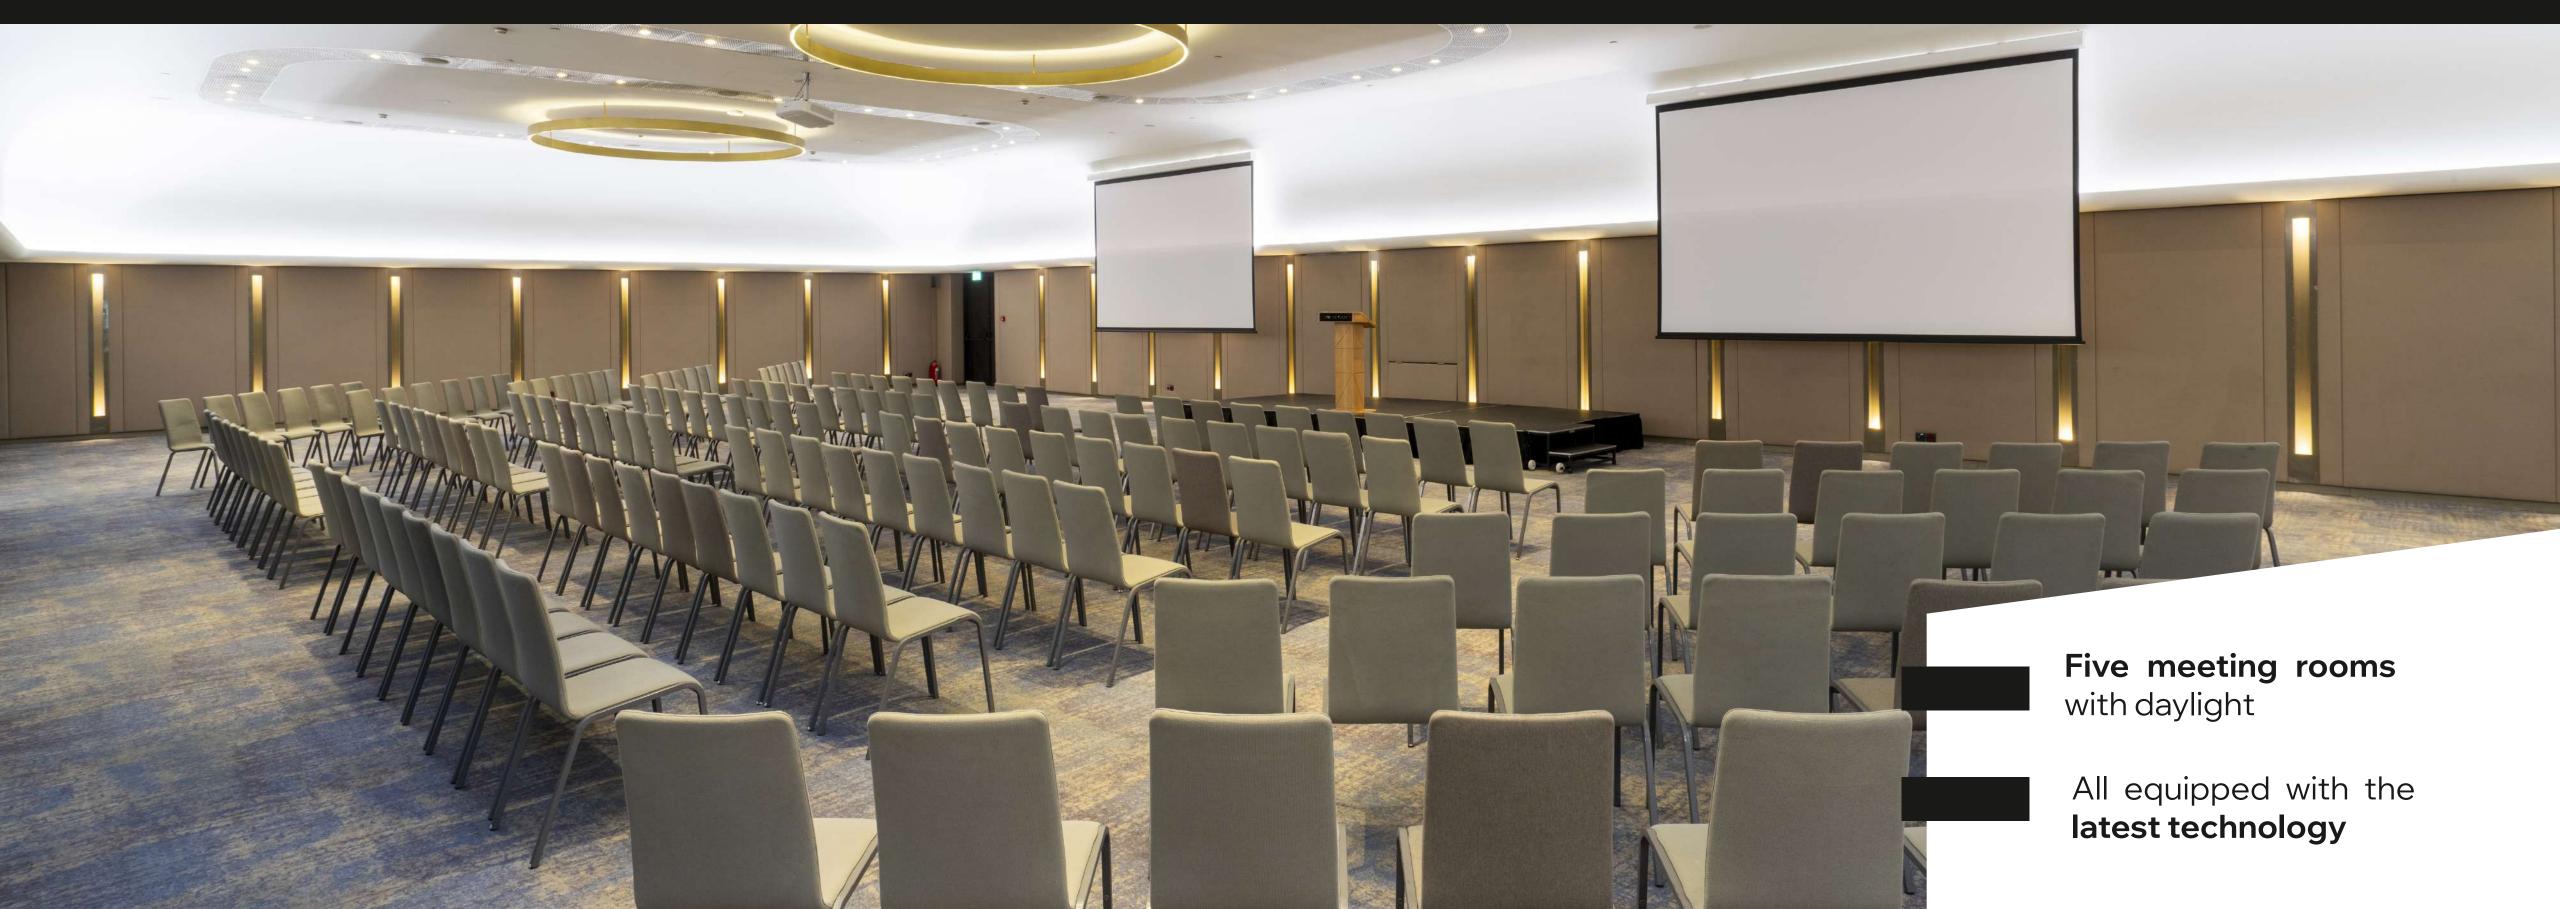

### Meeting space

Total meeting space 2000 m2 Terrace BQT space 300m2 Ranging in size for 27-760 m2 All of your breakout and meal requirements

Accommodating groups from 5-1000 persons 15 meeting rooms

#### Banquet capacities

| MEETING ROOM              | SQM | CELLING HT  | ROOM SIZE LXW | THEATRE | CLASSROOM | RECEPTION | BANQUET | BOARDROOM | CABARET | U SHAPE |
|---------------------------|-----|-------------|---------------|---------|-----------|-----------|---------|-----------|---------|---------|
| ATLANTIC PACIFIC          | 760 | 4.6m / 3.3m | 27.8 x 28.3   | 800     | 400       | 900       | 450     | 190       | 340     | -       |
| PACIFIC                   | 410 | 4.5m        | 27.8 x 15.8   | 450     | 200       | 440       | 300     | 90        | 190     | 80      |
| ATLANTIC                  | 350 | 3.3 m       | 27.8 x 12.3m  | 380     | 200       | 360       | 240     | 84        | 90      | 90      |
| ATLANTIC 1                | 115 | 3.3 m       | 9.5 x 12.3m   | 120     | 80        | 120       | 70      | 30        | 56      | 35      |
| ATLANTIC 2                | 115 | 3.3 m       | 9.1 x 12.3m   | 120     | 80        | 120       | 70      | 30        | 56      | 35      |
| ATLANTIC 3                | 110 | 3.3 m       | 8.8 x 12.3m   | 100     | 70        | 110       | 60      | 30        | 48      | 35      |
| MEDITERRANEAN / ADRICATIC | 170 | 3.3 m       | 14 x 13m      | 170     | 70        | 150       | 100     | 50        | 80      | 50      |
|                           | 80  | 3.3 m       | 6.3 x 13m     | 70      | 35        | 50        | 40      | 30        | 30      | 30      |
| MEDITERRANEAN             | 90  | 3.3 m       | 7.7 x 13m     | 70      | 35        | 50        | 40      | 30        | 30      | 30      |
| ADRIATIC  BALTIC / AEGAEN | 150 | 3.3 m       | 12.5 x 13m    | 160     | 68        | 150       | 90      | 50        | 80      | 50      |
| BALTIC BALTIC             | 75  | 3.3 m       | 6.2 x 13m     | 70      | 35        | 50        | 90      | 50        | 30      | 30      |
| AEGAEN                    | 75  | 3.3 m       | 6.2 x 13m     | 60      | 30        | 75        | 30      | 20        | 25      | 28      |
| DANUBE                    | 50  | 3 m         | 7.7 x 7m      | 35      | 23        | 40        | 24      | 14        | 16      | 18      |
| SAVA                      | 50  | 3 m         | 7.7 x 7m      | 35      | 23        | 40        | 24      | 14        | 16      | 18      |
| TISA                      | 50  | 3 m         | 7.7 x 7m      | 35      | 23        | 40        | 24      | 14        | 16      | 18      |
| EXECUTIVE BOARDROOM       | 70  | 2.5 m       | 9.5 x 7.2m    | -       | -         | -         | -       | 25        | -       | -       |
| FOYER                     | 400 | -           | 40 x 10m      | -       | -         | 800       | -       | -         | -       | -       |
| EXIBITION HALL            | 304 | 3.5 m       | 11.7 x 26m    | 300     | 150       | 360       | 190     | 80        | 100     | 72      |
| EXIBITION HALL FOYER      | 180 | 3.5 m       | 7 x 26m       | -       | -         | 200       | -       | -         | -       | -       |
| THE DINING ROOM           | 500 | 3.5 m       | _             | -       | -         | 300       | 240     | -         | -       | -       |
| TERRACE                   | 250 | -           | -             | -       | -         | 150       | -       | -         | -       | -       |
|                           |     |             |               |         |           |           |         |           |         |         |
|                           |     |             |               |         |           |           |         |           |         |         |