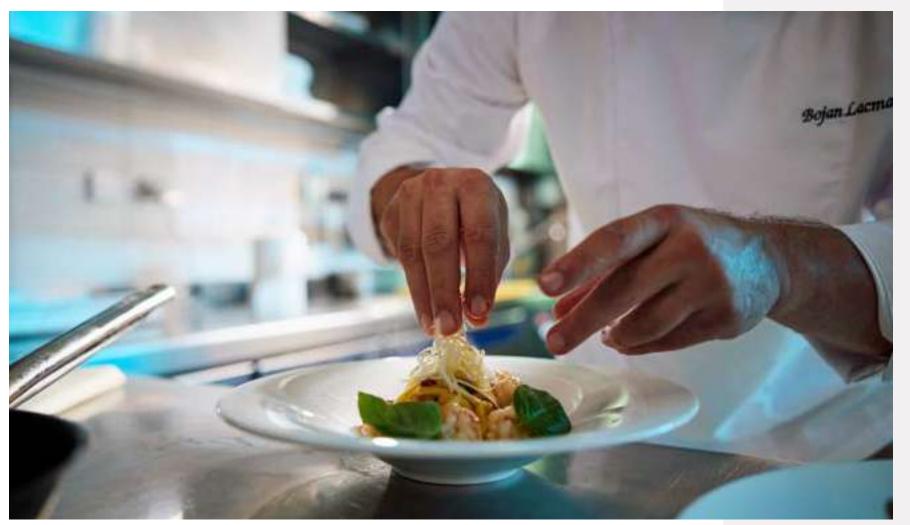

### Fine Dining PRIME

Fine Dining Restaurant PRIME Located in ground floor, Opened for lunch and dinner a la carte. Restaurant seating capacity 98 inside, 20 outside terrace. The restaurant is serving international dishes with a mix of Serbian cuisine on a modern way.